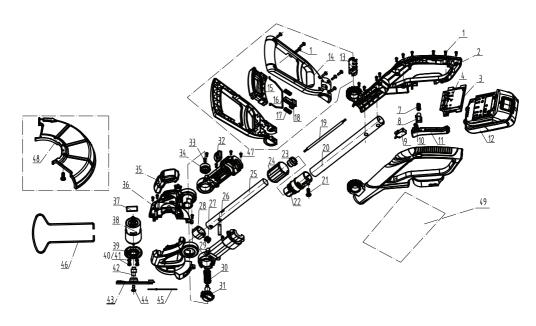

## EXPLODED VIEW OF GRASS TRIMMER RD-GTL22

|     |                 |                 |     |             |      | 26  |      | Stop pin          | 1   | PA6+GF30  |      |
|-----|-----------------|-----------------|-----|-------------|------|-----|------|-------------------|-----|-----------|------|
|     |                 |                 |     |             |      | 25  |      | 22Aluminum tube   | 1   | 1710 0130 |      |
|     |                 |                 |     |             |      | 24  |      | Locking ring      | 1   | PA6+GF30  |      |
| 49  |                 | charger         | 1   |             |      | 23  |      | Aluminum tubecase | 1   | PA6+GF30  |      |
| 48  |                 | Shield          | 1   | PP          |      | 22  |      | Locking sleeve    | 1   | PA6+GF30  |      |
| 47  |                 | screw           | 5   | ST4*12      |      | 21  |      | screw             | 1   | ST3*20    |      |
| 46  |                 | Flower wire     | 1   | 65Mn        |      | 20  |      | 28Aluminum tube   | 1   |           |      |
| 45  |                 | Nylon Blade     | 1   | PA          |      | 19  |      | Spring line       | 1   |           |      |
| 44  |                 | Counter screw   | 1   | M6*12       |      | 18  |      | Handle buckle     | 1   | PA6+GF30  |      |
| 43  |                 | Blade holder    | 1   | PA6+GF30    |      | 17  |      | spring            | 2   | 65Mn      |      |
| 42  |                 | motor bush      | 1   | SMF5040     |      | 16  |      | Tie rod wire      | 1   | 65Mn      |      |
| 41  |                 | M4 screw        | 2   | M4*10       |      | 15  |      | Handle knob       | 1   | ABS       |      |
| 40  |                 | M4Spring wash   | er2 |             |      | 14  |      | Handle            | 1   | ABS       |      |
| 39  |                 | motor cove      | 1   | PA6+GF30    |      | 13  |      | Rotating bracks   | † 1 | PA6+GF30  |      |
| 38  |                 | motor           | 1   | 18V,8000RPM |      | 12  |      | Battery pack      | 1   | ABS       |      |
| 37  |                 | ring            | 1   |             |      | 11  |      | Switch            | 1   | ABS       |      |
| 36  |                 | head housing    | 1   | ABS         |      | 10  |      | Switch spring     | 1   | 65Mn      |      |
| 35  |                 | case cover      | 1   | ABS         |      | 9   |      | ON/OFF switch     | 2   | 20A36VDC  |      |
| 34  |                 | Rotating button | 2 1 | ABS         |      | 8   |      | Push button       | 1   | ABS       |      |
| 33  |                 | screw           | 1   | ST4*20      |      | 7   |      | push button       | 2   | 65Mn      |      |
| 32  |                 | trim button     | 1   | ABS         |      | 6   |      |                   |     |           |      |
| 31  |                 | Rotating button | 11  | ABS         |      | 5   |      |                   |     |           |      |
| 30  |                 | spring          | 1   | 65Mn        |      | 4   |      | Power base        | 1   | PA6+GF30  |      |
| 29  |                 | Turning-housing | 1   | ABS         |      | 3   |      | PCBKGT775         | 1   |           |      |
| 28  |                 | lock-catch      | 1   | PA6+GF30    |      | 2   |      | housing           | 1   | ABS+TPE   |      |
| 27  | , in the second | spring          | 1   | 65Mn        |      | 1   |      | screw             | 24  | ST4*16    |      |
| NO. | CODE            | name            | Num | material    | Note | NO. | code | name              | Num | material  | Note |